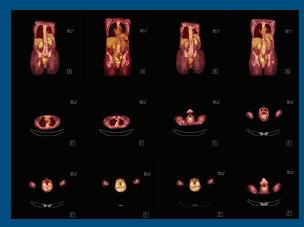

#### **Centralized Image Analysis:**

- Reporting by certified and fellowship trained sub-specialty radiologists experienced in RECIST/WHO response rate, volumetric analysis, PET/CT image fusion, SUV calculation, 2D / 3D ROI and other measurement criteria.
- Therapeutic areas of expertise include: oncology musculoskeletal conditions and cardiology, central nervous system, neurovascular and metabolic diseases.
- Significant experience with a wide range of imaging modalities including: MRI, CT, PET-CT, X-Ray, Ultrasound, MRI/CT Angiography.
- Continuous training provided to reviewers to achieve consistency and stress importance of data.